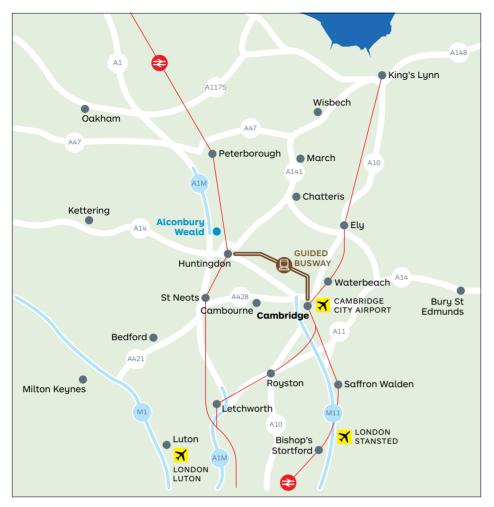

# Connections

Based near Huntingdon, Alconbury Weald's strategic location provides unparalleled access across the UK, being situated close to the main north to south (A1M), and east to west (A14) transport spines of the country.

With Huntingdon train station 10 minutes away, and London's Stansted and Luton Airports less than an hour away, Alconbury Weald isn't just well connected locally and regionally, but also nationally and internationally. It's situated perfectly between the global innovation centre of Cambridge and the industrial heartland of Peterborough.