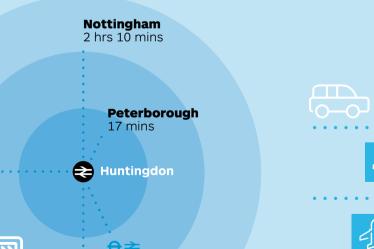

With Huntingdon train station 10 minutes away, and London's Stansted and Luton Airports less than an hour away, Alconbury Weald isn't just well connected locally and regionally, but also nationally and internationally. It's situated perfectly between the global innovation centre of Cambridge and the industrial heartland of Peterborough.

Cambridge

**Milton Keynes** 

1 hour 45 minutes

Cambridge

30 mins

London

45 minutes

Peterborough

**London Stansted** 50 mins

**London Luton** 1 hr

**Birmingham** 1 hr 30 mins

Relaxing outside the wartime Watch Office building

The Unit Fitness run the gym and a range of fitness classes

Inside the Watch Office kitchen and bar