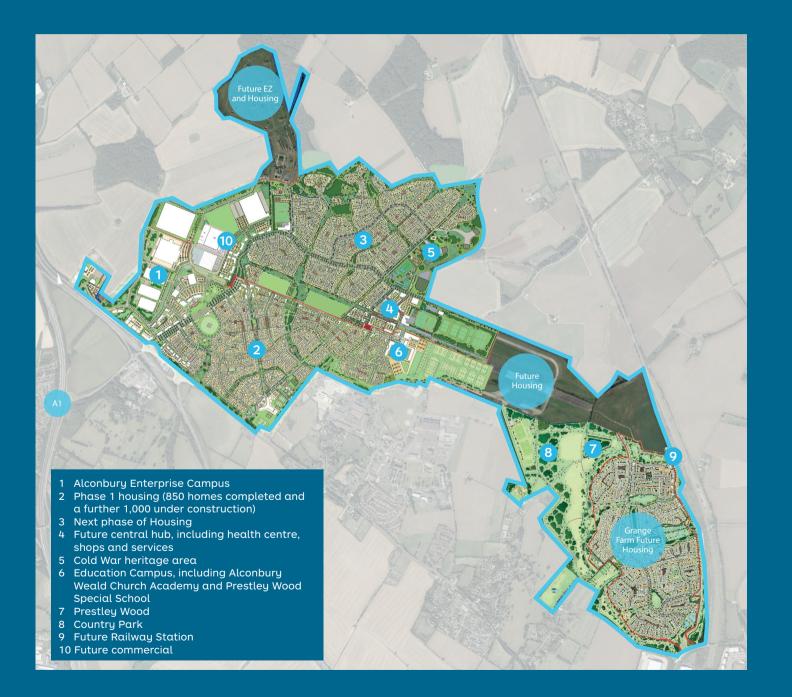

Located on the site of the former RAF Alconbury, the 1,425-acre site will provide three million sq ft of space for businesses, alongside 6,500 new homes with green corridors to a number of large parks and spaces, schools, shops and other facilities..

Over 1.5 million sq ft of employment space has already been constructed and occupied.

Alconbury Weald Enterprise Campus is more than a business park. It has been designed to respond to the desire of both employers and employees to provide more than a place of work, but a working, living and leisure community in which businesses can thrive.

Alconbury Weald is not just a place to do business. It's a real community, a place to collaborate, a place to make friends, and a place to be inspired. With the development well into its first phase, and plans to deliver a total of 6,500 homes, four schools, a café, library, health centre, shops, gym, and 700 acres of woodland, parks and sports pitches, those who work here enjoy much more than just a first-rate business address.