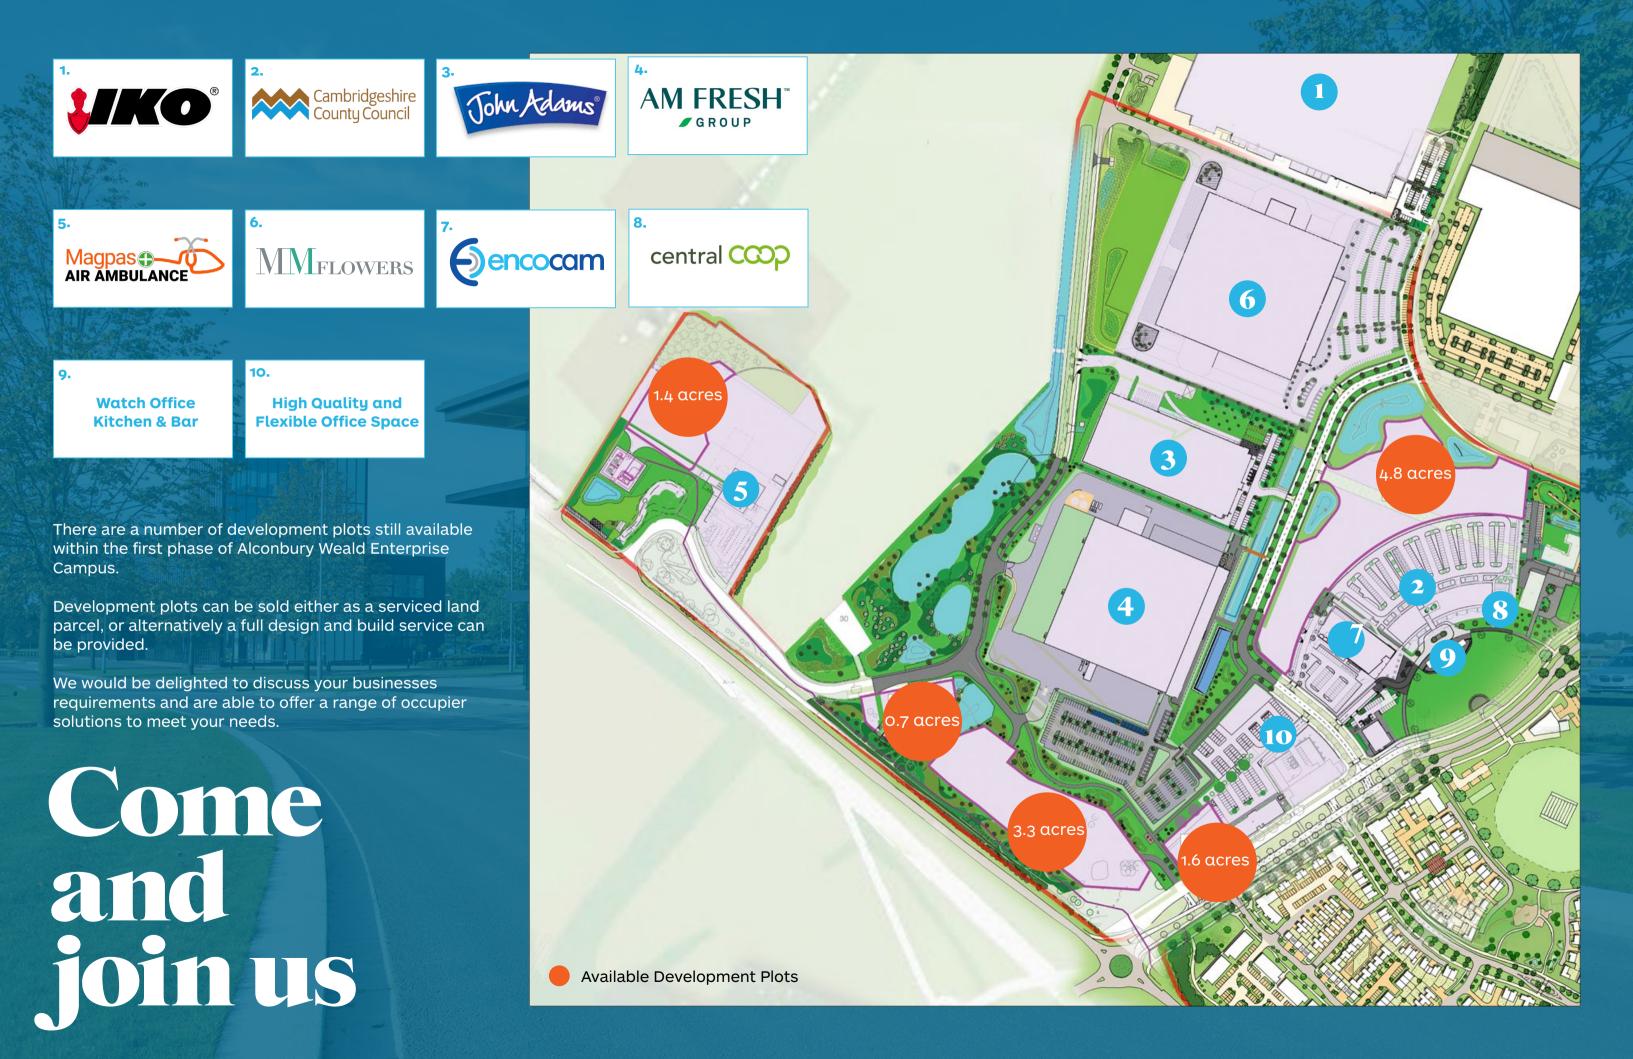

## Commercial Opportunities at Alconbury Weald's Enterprise Campus

Design & build sites (or consented employment land) from 0.5 acres up to 50+ acres. **Alconbury Weald** is a major new business area for Cambridgeshire, being bought forward by masterdeveloper Urban&Civic.

Over 1.5 million sq ft of employment space has already been constructed and occupied.

Alconbury Weald Enterprise Campus is more than a business park. It has been designed to respond to the desire of both employers and employees to provide more than a place of work, but a working, living and leisure community in which businesses can thrive.

By making Alconbury Weald's Enterprise Campus your next home, you are joining a working community of more than 2,000 employees from businesses of all scales.

Companies already calling Alconbury Weald home include; Ambu plc, Roythornes Solicitors, Cambridgeshire County Council, Encocam; MM Flowers Ltd, John Adams Leisure Ltd, AM Fresh and IKO Insulations UK Ltd. Alconbury Weald is a location where all the foundations for growth are already in place.