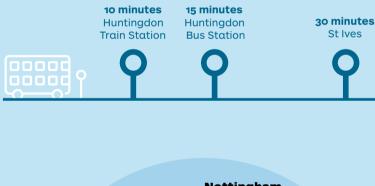

# Connections

Based near Huntingdon, Alconbury Weald's strategic location provides unparalleled access across the UK, being situated close to the main north to south (A1M), and east to west (A14) transport spines of the country.

With Huntingdon train station 10 minutes away, and London's Stansted and Luton Airports less than an hour away, Alconbury Weald isn't just well connected locally and regionally, but also nationally and internationally. It's situated perfectly between the global innovation centre of Cambridge and the industrial heartland of Peterborough.

Alconbury Weald Enterprise Campus is served by 2 buses an hour - the AW1 Shuttle Service and the 904.

Birmingham

2 hrs 20 mins

**London King's Cross** 1 hr 5 mins

**Gatwick airport** 2 hrs 5 mins

Peterborough